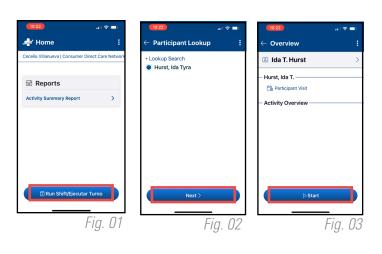

## 1. Start Your Shift

- A. Open the **CellTrak app** on your mobile device and type your password to log in.
- **B.** Tap **Run Shift** to start your shift. (Fig. 01)
- **C.** If needed, choose the **Participant** and tap **Next**. (Fig. 02)
- **D.** Tap **Start**. (Fig. 03)