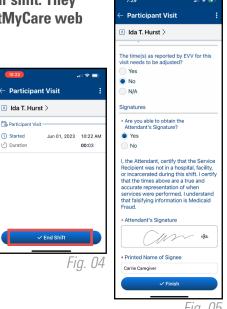

- **A.** Open the **CellTrak app** and enter your password to log in.
- **B.** Tap **End Shift** when you finish your shift. (Fig. 04)
- C. If the shift requires any changes, select yes and specify the information required. If no changes are needed, select **no**. (Fig. 05)
- **D.** To sign, choose **yes**, then tap the signature box. (Fig. 05) Turn the device sideways to sign with your finger. Tap **Done** when finished.
  - If unable to sign, choose no and enter a reason why a signature was not captured. Shift will need to be submitted in the DirectMvCare web portal. See instructions on next page.
- **E.** Once signed, type your name.

20230822

**DO NOT** tap **Finish** without obtaining the EOR/Designated Rep's signature.

Fig.

continued on next page

Co Participant

(1) Started